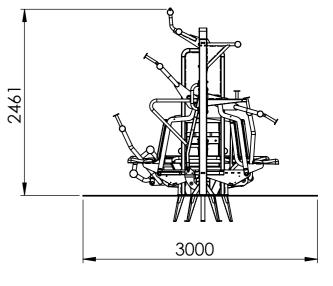

| Gym Name   | Tone Zone  | Gym Code  |          |
|------------|------------|-----------|----------|
| Revision   | 01         | Surfacing | Optional |
| Date       | 25/07/2018 | Scale     | 1:50@A3  |
| Drawn By   | SK         | Notes:    |          |
| Checked By |            |           |          |

٠

- THIS INSTALLATION DRAWING IS MADE TO EN16630 STANDARDS DIMENSIONS ARE IN MILLIMETRES & FEET INCHES UNLESS STATED OTHERWISE MINIMUM 1500 SAFETY CLEARANCE REQUIRED BETWEEN GYM STATIONS & ALL INVADING OBSTACLES ALL TGO EQUIPMENT DIMENSIONS ARE MEASURED FROM THE CENTRE POINT OF BASE PLATES ENSURE YOU HAVE READ THE MOST RECENT EDITION OF THE 'TGOGC INSTALLATION AND ASSEMBLY GUIDELINES' AND RELEVANT 'TGOGC PRODUCT CARDS' PRIOR TO INSTALLATION OF THIS GYM ANY DISCREPANCIES ARE TO BE REPORT TO TGOGC ALTERNATIVE SURFACING OPTIONS ARE AVAILABLE
- ٠