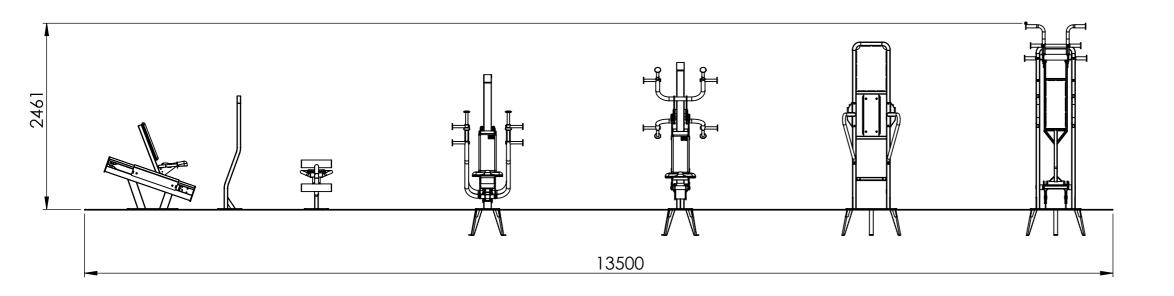

| Gym Name   | Tone Zone  | Gym Code  |          |
|------------|------------|-----------|----------|
| Revision   | 01         | Surfacing | Optional |
| Date       | 25/07/2018 | Scale     | 1:50@A3  |
| Drawn By   | SK         | Notes:    |          |
| Checked By |            |           |          |

٠

- THIS INSTALLATION DRAWING IS MADE TO EN16630 STANDARDS DIMENSIONS ARE IN MILLIMETRES & FEET INCHES UNLESS STATED OTHERWISE MINIMUM 1500 SAFETY CLEARANCE REQUIRED BETWEEN GYM STATIONS & ALL INVADING OBSTACLES ALL TGO EQUIPMENT DIMENSIONS ARE MEASURED FROM THE CENTRE POINT OF BASE PLATES ENSURE YOU HAVE READ THE MOST RECENT EDITION OF THE 'TGOGC INSTALLATION AND ASSEMBLY GUIDELINES' AND RELEVANT 'TGOGC PRODUCT CARDS' PRIOR TO INSTALLATION OF THIS GYM ANY DISCREPANCIES ARE TO BE REPORT TO TGOGC ALTERNATIVE SURFACING OPTIONS ARE AVAILABLE
- ٠