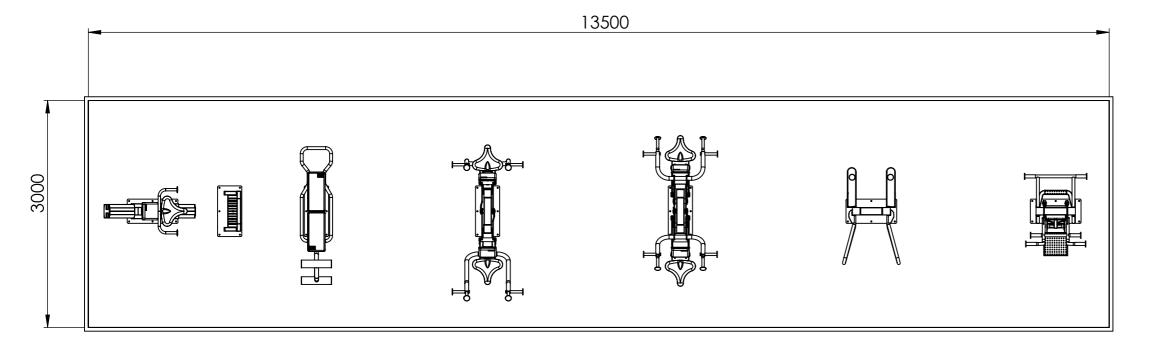

| Gym Name   | Tone Zone  | Gym Code  |          |
|------------|------------|-----------|----------|
| Revision   | 01         | Surfacing | Optional |
| Date       | 25/07/2018 | Scale     | 1:50@A3  |
| Drawn By   | SK         | Notes:    |          |
| Checked By |            |           |          |

٠

- THIS INSTALLATION DRAWING IS MADE TO EN16630 STANDARDS DIMENSIONS ARE IN MILLIMETRES & FEET INCHES UNLESS STATED OTHERWISE MINIMUM 1500 SAFETY CLEARANCE REQUIRED BETWEEN GYM STATIONS & ALL INVADING OBSTACLES ALL TGO EQUIPMENT DIMENSIONS ARE MEASURED FROM THE CENTRE POINT OF BASE PLATES ENSURE YOU HAVE READ THE MOST RECENT EDITION OF THE 'TGOGC INSTALLATION AND ASSEMBLY GUIDELINES' AND RELEVANT 'TGOGC PRODUCT CARDS' PRIOR TO INSTALLATION OF THIS GYM ANY DISCREPANCIES ARE TO BE REPORT TO TGOGC ALTERNATIVE SURFACING OPTIONS ARE AVAILABLE
- ٠