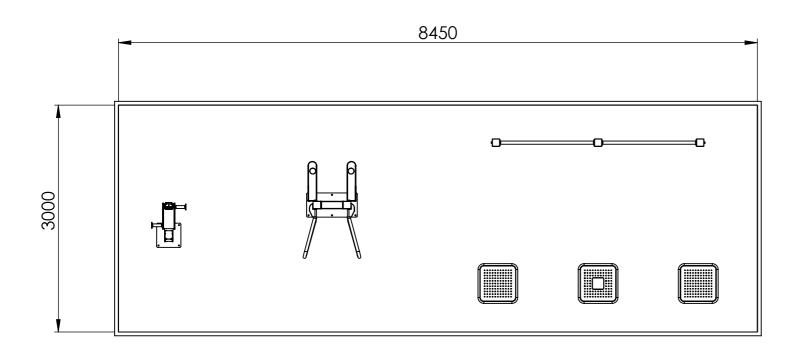

Phone: +44 (0)1795 373301
Email: info@tgogc.com
Address: The Old Dairy,
Brogdale Farm
Brogdale Road,
Faversham **great outdoor** gym company Kent, www.tgogc.com ME13 8XZ

UK

IMPORTANT •

THIS INSTALLATION DRAWING IS MADE TO EN16630 STANDARDS
DIMENSIONS ARE IN MILLIMETRES & FEET - INCHES UNLESS STATED OTHERWISE
MINIMUM 1500 SAFETY CLEARANCE REQUIRED BETWEEN GYM STATIONS & ALL INVADING OBSTACLES
ALL TGO EQUIPMENT DIMENSIONS ARE MEASURED FROM THE CENTRE POINT OF BASE PLATES
ENSURE YOU HAVE READ THE MOST RECENT EDITION OF THE 'TGOGC INSTALLATION AND ASSEMBLY GUIDELINES' AND
RELEVANT 'TGOGC PRODUCT CARDS' PRIOR TO INSTALLATION OF THIS GYM
ANY DISCREPANCIES ARE TO BE REPORT TO TGOGC
ALTERNATIVE SURFACING OPTIONS ARE AVAILABLE