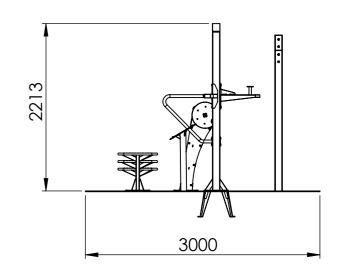

Phone: +44 (0)1795 373301
Email: info@tgogc.com
Address: The Old Dairy,
Brogdale Farm
Brogdale Road,
Faversham **great outdoor** gym company Kent, www.tgogc.com ME13 8XZ

UK

IMPORTANT •

THIS INSTALLATION DRAWING IS MADE TO EN16630 STANDARDS
DIMENSIONS ARE IN MILLIMETRES & FEET - INCHES UNLESS STATED OTHERWISE
MINIMUM 1500 SAFETY CLEARANCE REQUIRED BETWEEN GYM STATIONS & ALL INVADING OBSTACLES
ALL TGO EQUIPMENT DIMENSIONS ARE MEASURED FROM THE CENTRE POINT OF BASE PLATES
ENSURE YOU HAVE READ THE MOST RECENT EDITION OF THE 'TGOGC INSTALLATION AND ASSEMBLY GUIDELINES' AND
RELEVANT 'TGOGC PRODUCT CARDS' PRIOR TO INSTALLATION OF THIS GYM
ANY DISCREPANCIES ARE TO BE REPORT TO TGOGC
ALTERNATIVE SURFACING OPTIONS ARE AVAILABLE