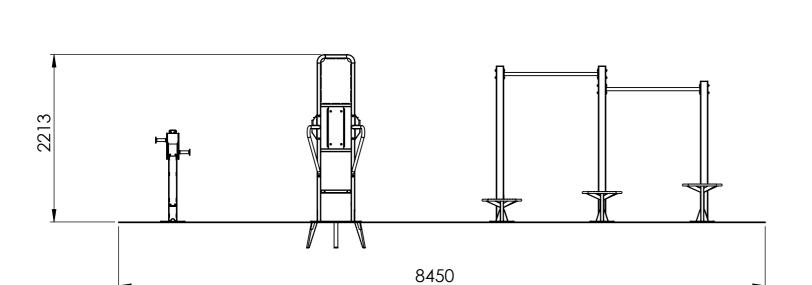

Phone: +44 (0)1795 373301
Email: info@tgogc.com
Address: The Old Dairy,
Brogdale Farm
Brogdale Road,
Faversham **great outdoor** gym company Kent, www.tgogc.com ME13 8XZ

UK

IMPORTANT •

THIS INSTALLATION DRAWING IS MADE TO EN16630 STANDARDS
DIMENSIONS ARE IN MILLIMETRES & FEET - INCHES UNLESS STATED OTHERWISE
MINIMUM 1500 SAFETY CLEARANCE REQUIRED BETWEEN GYM STATIONS & ALL INVADING OBSTACLES
ALL TGO EQUIPMENT DIMENSIONS ARE MEASURED FROM THE CENTRE POINT OF BASE PLATES
ENSURE YOU HAVE READ THE MOST RECENT EDITION OF THE 'TGOGC INSTALLATION AND ASSEMBLY GUIDELINES' AND
RELEVANT 'TGOGC PRODUCT CARDS' PRIOR TO INSTALLATION OF THIS GYM
ANY DISCREPANCIES ARE TO BE REPORT TO TGOGC
ALTERNATIVE SURFACING OPTIONS ARE AVAILABLE