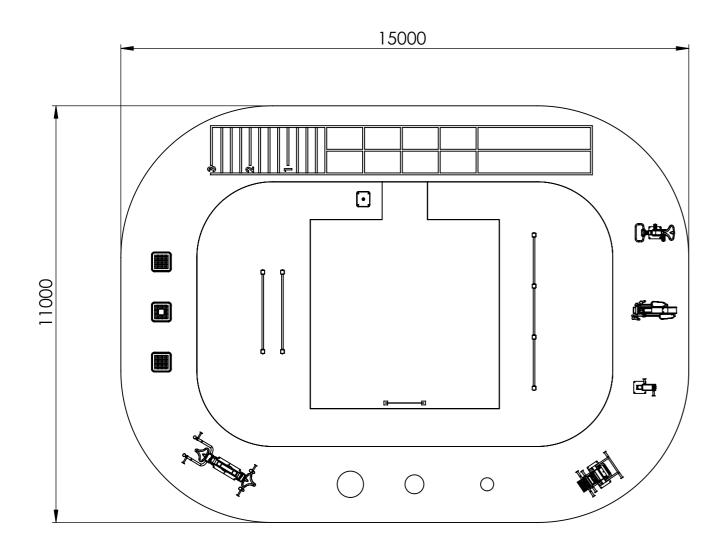

| Gym Name   | Circuit Gym | Gym Code  |                  |
|------------|-------------|-----------|------------------|
| Revision   | 01          | Surfacing | Tarmac & Wetpour |
| Date       | 25/07/2018  | Scale     | 1:100@A3         |
| Drawn By   | SK          | Notes:    |                  |
| Checked By |             |           |                  |

IMPORTANT •

THIS INSTALLATION DRAWING IS MADE TO EN16630 STANDARDS
DIMENSIONS ARE IN MILLIMETRES & FEET - INCHES UNLESS STATED OTHERWISE
MINIMUM 1500 SAFETY CLEARANCE REQUIRED BETWEEN GYM STATIONS & ALL INVADING OBSTACLES
ALL TGO EQUIPMENT DIMENSIONS ARE MEASURED FROM THE CENTRE POINT OF BASE PLATES
ENSURE YOU HAVE READ THE MOST RECENT EDITION OF THE 'TGOGC INSTALLATION AND ASSEMBLY GUIDELINES' AND
RELEVANT 'TGOGC PRODUCT CARDS' PRIOR TO INSTALLATION OF THIS GYM
ANY DISCREPANCIES ARE TO BE REPORT TO TGOGC
ALTERNATIVE SURFACING OPTIONS ARE AVAILABLE