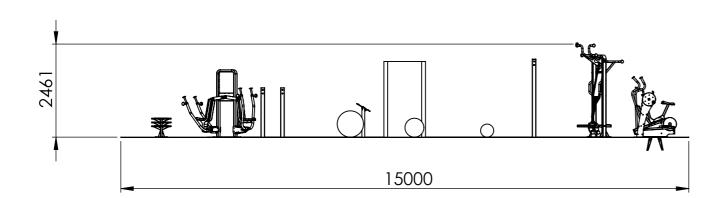

| Gym Name   | Circuit Gym | Gym Code  |                  |
|------------|-------------|-----------|------------------|
| Revision   | 01          | Surfacing | Tarmac & Wetpour |
| Date       | 25/07/2018  | Scale     | 1:100@A3         |
| Drawn By   | SK          | Notes:    |                  |
| Checked By |             |           |                  |

IMPORTANT •

THIS INSTALLATION DRAWING IS MADE TO EN16630 STANDARDS
DIMENSIONS ARE IN MILLIMETRES & FEET - INCHES UNLESS STATED OTHERWISE
MINIMUM 1500 SAFETY CLEARANCE REQUIRED BETWEEN GYM STATIONS & ALL INVADING OBSTACLES
ALL TGO EQUIPMENT DIMENSIONS ARE MEASURED FROM THE CENTRE POINT OF BASE PLATES
ENSURE YOU HAVE READ THE MOST RECENT EDITION OF THE 'TGOGC INSTALLATION AND ASSEMBLY GUIDELINES' AND
RELEVANT 'TGOGC PRODUCT CARDS' PRIOR TO INSTALLATION OF THIS GYM
ANY DISCREPANCIES ARE TO BE REPORT TO TGOGC
ALTERNATIVE SURFACING OPTIONS ARE AVAILABLE