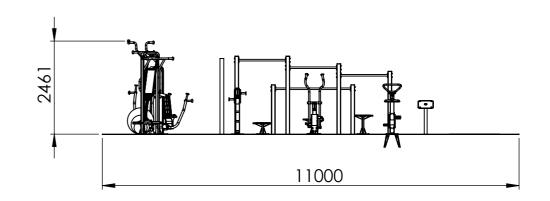

| Gym Name   | Circuit Gym | Gym Code  |                  |
|------------|-------------|-----------|------------------|
| Revision   | 01          | Surfacing | Tarmac & Wetpour |
| Date       | 25/07/2018  | Scale     | 1:100@A3         |
| Drawn By   | SK          | Notes:    |                  |
| Checked By |             |           |                  |

IMPORTANT •

THIS INSTALLATION DRAWING IS MADE TO EN16630 STANDARDS
DIMENSIONS ARE IN MILLIMETRES & FEET - INCHES UNLESS STATED OTHERWISE
MINIMUM 1500 SAFETY CLEARANCE REQUIRED BETWEEN GYM STATIONS & ALL INVADING OBSTACLES
ALL TGO EQUIPMENT DIMENSIONS ARE MEASURED FROM THE CENTRE POINT OF BASE PLATES
ENSURE YOU HAVE READ THE MOST RECENT EDITION OF THE 'TGOGC INSTALLATION AND ASSEMBLY GUIDELINES' AND
RELEVANT 'TGOGC PRODUCT CARDS' PRIOR TO INSTALLATION OF THIS GYM
ANY DISCREPANCIES ARE TO BE REPORT TO TGOGC
ALTERNATIVE SURFACING OPTIONS ARE AVAILABLE