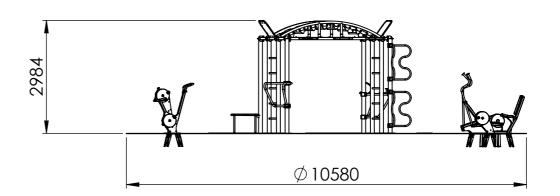

| Gym Name   | Cardio Circuit | Gym Code  |               |
|------------|----------------|-----------|---------------|
| Revision   | 01             | Surfacing | Wetpour/Mulch |
| Date       | 25/07/2018     | Scale     | 1:100@A3      |
| Drawn By   | SK             | Notes:    |               |
| Checked By |                |           |               |