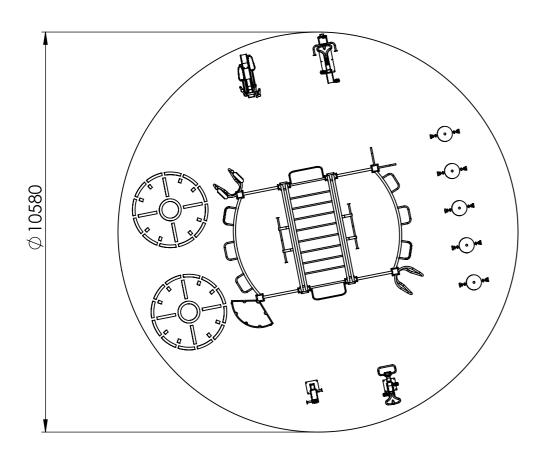

| Gym Name   | Cardio Circuit | Gym Code  |               |
|------------|----------------|-----------|---------------|
| Revision   | 01             | Surfacing | Wetpour/Mulch |
| Date       | 25/07/2018     | Scale     | 1:100@A3      |
| Drawn By   | SK             | Notes:    |               |
| Checked By |                |           |               |