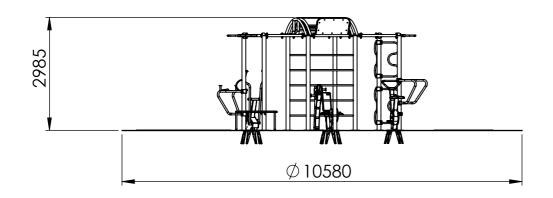

| Gym Name   | Cardio Circuit | Gym Code  |               |
|------------|----------------|-----------|---------------|
| Revision   | 01             | Surfacing | Wetpour/Mulch |
| Date       | 25/07/2018     | Scale     | 1:100@A3      |
| Drawn By   | SK             | Notes:    |               |
| Checked By |                |           |               |