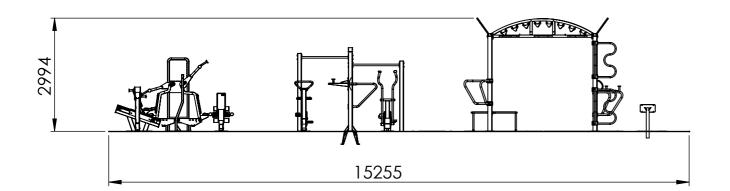

| Gym Name   | Bootcamp   | Gym Code  |               |
|------------|------------|-----------|---------------|
| Revision   | 01         | Surfacing | Wetpour/Mulch |
| Date       | 25/07/2018 | Scale     | 1:100@A3      |
| Drawn By   | SK         | Notes:    |               |
| Checked By |            |           |               |

Phone: +44 (0)1795 373301
Email: info@tgogc.com
Address: The Old Dairy,
Brogdale Farm
Brogdale Road,
Faversham Kent,

ME13 8XZ UK

IMPORTANT •

THIS INSTALLATION DRAWING IS MADE TO EN16630 STANDARDS
DIMENSIONS ARE IN MILLIMETRES & FEET - INCHES UNLESS STATED OTHERWISE
MINIMUM 1500 SAFETY CLEARANCE REQUIRED BETWEEN GYM STATIONS & ALL INVADING OBSTACLES
ALL TGO EQUIPMENT DIMENSIONS ARE MEASURED FROM THE CENTRE POINT OF BASE PLATES
ENSURE YOU HAVE READ THE MOST RECENT EDITION OF THE 'TGOGC INSTALLATION AND ASSEMBLY GUIDELINES' AND
RELEVANT 'TGOGC PRODUCT CARDS' PRIOR TO INSTALLATION OF THIS GYM
ANY DISCREPANCIES ARE TO BE REPORT TO TGOGC
ALTERNATIVE SURFACING OPTIONS ARE AVAILABLE