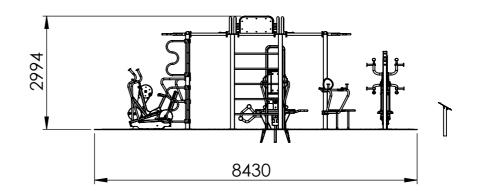

| Gym Name   | Bootcamp   | Gym Code  |               |
|------------|------------|-----------|---------------|
| Revision   | 01         | Surfacing | Wetpour/Mulch |
| Date       | 25/07/2018 | Scale     | 1:100@A3      |
| Drawn By   | SK         | Notes:    |               |
| Checked By |            |           |               |

Phone: +44 (0)1795 373301
Email: info@tgogc.com
Address: The Old Dairy,
Brogdale Farm
Brogdale Road,
Faversham Kent,

ME13 8XZ UK

IMPORTANT •

THIS INSTALLATION DRAWING IS MADE TO EN16630 STANDARDS
DIMENSIONS ARE IN MILLIMETRES & FEET - INCHES UNLESS STATED OTHERWISE
MINIMUM 1500 SAFETY CLEARANCE REQUIRED BETWEEN GYM STATIONS & ALL INVADING OBSTACLES
ALL TGO EQUIPMENT DIMENSIONS ARE MEASURED FROM THE CENTRE POINT OF BASE PLATES
ENSURE YOU HAVE READ THE MOST RECENT EDITION OF THE 'TGOGC INSTALLATION AND ASSEMBLY GUIDELINES' AND
RELEVANT 'TGOGC PRODUCT CARDS' PRIOR TO INSTALLATION OF THIS GYM
ANY DISCREPANCIES ARE TO BE REPORT TO TGOGC
ALTERNATIVE SURFACING OPTIONS ARE AVAILABLE