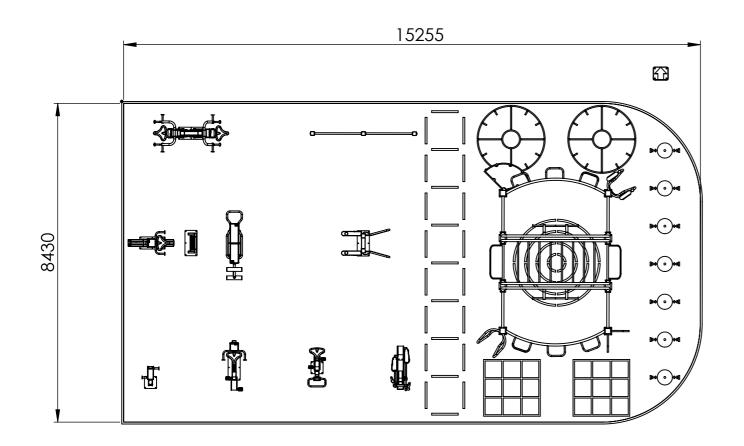

| Gym Name   | Bootcamp   | Gym Code  |               |
|------------|------------|-----------|---------------|
| Revision   | 01         | Surfacing | Wetpour/Mulch |
| Date       | 25/07/2018 | Scale     | 1:100@A3      |
| Drawn By   | SK         | Notes:    |               |
| Checked By |            |           |               |

Phone: +44 (0)1795 373301
Email: info@tgogc.com
Address: The Old Dairy,
Brogdale Farm
Brogdale Road,
Faversham Kent,

ME13 8XZ UK

IMPORTANT •

THIS INSTALLATION DRAWING IS MADE TO EN16630 STANDARDS
DIMENSIONS ARE IN MILLIMETRES & FEET - INCHES UNLESS STATED OTHERWISE
MINIMUM 1500 SAFETY CLEARANCE REQUIRED BETWEEN GYM STATIONS & ALL INVADING OBSTACLES
ALL TGO EQUIPMENT DIMENSIONS ARE MEASURED FROM THE CENTRE POINT OF BASE PLATES
ENSURE YOU HAVE READ THE MOST RECENT EDITION OF THE 'TGOGC INSTALLATION AND ASSEMBLY GUIDELINES' AND
RELEVANT 'TGOGC PRODUCT CARDS' PRIOR TO INSTALLATION OF THIS GYM
ANY DISCREPANCIES ARE TO BE REPORT TO TGOGC
ALTERNATIVE SURFACING OPTIONS ARE AVAILABLE