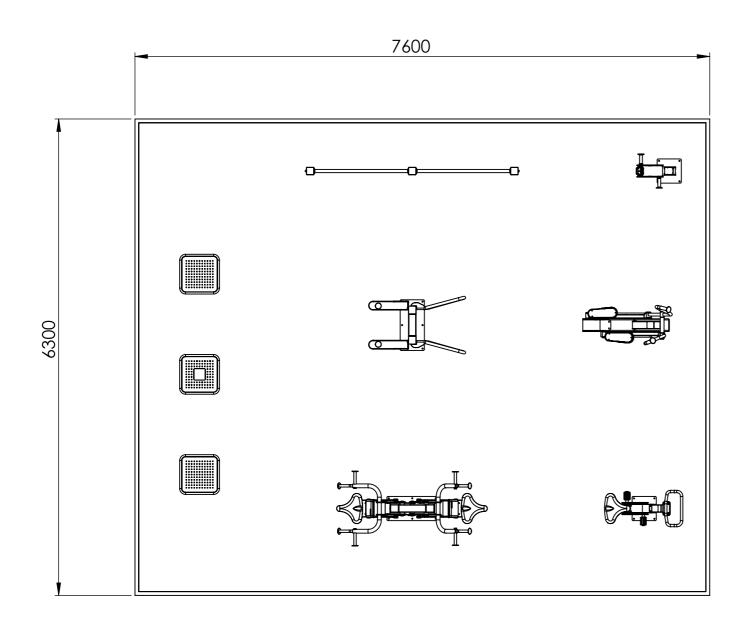

| Gym Name   | Medium Community Gym | Gym Code  |          |
|------------|----------------------|-----------|----------|
| Revision   | 01                   | Surfacing | Optional |
| Date       | 25/07/2018           | Scale     | 1:50@A3  |
| Drawn By   | SK                   | Notes:    |          |
| Checked By |                      |           |          |

Phone: +44 (0)1795 373301
Email: info@tgogc.com
Address: The Old Dairy,
Brogdale Farm
Brogdale Road,
Faversham

ME13 8XZ UK

Kent,

IMPORTANT •

THIS INSTALLATION DRAWING IS MADE TO EN16630 STANDARDS
DIMENSIONS ARE IN MILLIMETRES & FEET - INCHES UNLESS STATED OTHERWISE
MINIMUM 1500 SAFETY CLEARANCE REQUIRED BETWEEN GYM STATIONS & ALL INVADING OBSTACLES
ALL TGO EQUIPMENT DIMENSIONS ARE MEASURED FROM THE CENTRE POINT OF BASE PLATES
ENSURE YOU HAVE READ THE MOST RECENT EDITION OF THE 'TGOGC INSTALLATION AND ASSEMBLY GUIDELINES' AND
RELEVANT 'TGOGC PRODUCT CARDS' PRIOR TO INSTALLATION OF THIS GYM
ANY DISCREPANCIES ARE TO BE REPORT TO TGOGC
ALTERNATIVE SURFACING OPTIONS ARE AVAILABLE