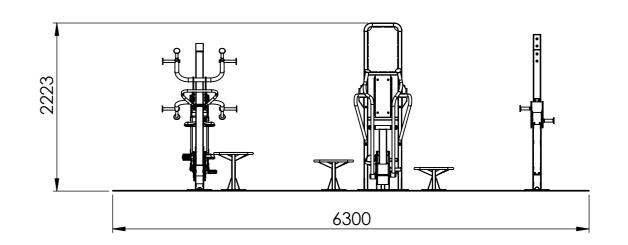

| Gym Name   | Medium Community Gym | Gym Code  |          |
|------------|----------------------|-----------|----------|
| Revision   | 01                   | Surfacing | Optional |
| Date       | 25/07/2018           | Scale     | 1:50@A3  |
| Drawn By   | SK                   | Notes:    |          |
| Checked By |                      |           |          |

Phone: +44 (0)1795 373301
Email: info@tgogc.com
Address: The Old Dairy,
Brogdale Farm
Brogdale Road,
Faversham

ME13 8XZ UK

Kent,

IMPORTANT •

THIS INSTALLATION DRAWING IS MADE TO EN16630 STANDARDS
DIMENSIONS ARE IN MILLIMETRES & FEET - INCHES UNLESS STATED OTHERWISE
MINIMUM 1500 SAFETY CLEARANCE REQUIRED BETWEEN GYM STATIONS & ALL INVADING OBSTACLES
ALL TGO EQUIPMENT DIMENSIONS ARE MEASURED FROM THE CENTRE POINT OF BASE PLATES
ENSURE YOU HAVE READ THE MOST RECENT EDITION OF THE 'TGOGC INSTALLATION AND ASSEMBLY GUIDELINES' AND
RELEVANT 'TGOGC PRODUCT CARDS' PRIOR TO INSTALLATION OF THIS GYM
ANY DISCREPANCIES ARE TO BE REPORT TO TGOGC
ALTERNATIVE SURFACING OPTIONS ARE AVAILABLE