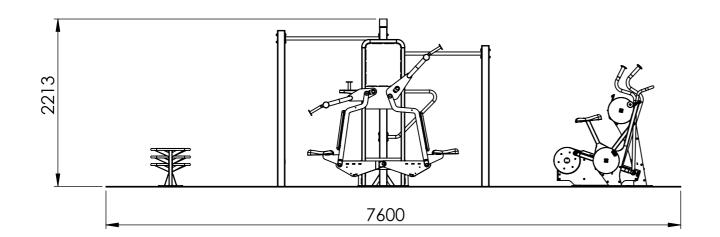

| Gym Name   | Medium Community Gym | Gym Code  |          |
|------------|----------------------|-----------|----------|
| Revision   | 01                   | Surfacing | Optional |
| Date       | 25/07/2018           | Scale     | 1:50@A3  |
| Drawn By   | SK                   | Notes:    |          |
| Checked By |                      |           |          |

Phone: +44 (0)1795 373301
Email: info@tgogc.com
Address: The Old Dairy,
Brogdale Farm
Brogdale Road,
Faversham

ME13 8XZ UK

Kent,

IMPORTANT •

THIS INSTALLATION DRAWING IS MADE TO EN16630 STANDARDS
DIMENSIONS ARE IN MILLIMETRES & FEET - INCHES UNLESS STATED OTHERWISE
MINIMUM 1500 SAFETY CLEARANCE REQUIRED BETWEEN GYM STATIONS & ALL INVADING OBSTACLES
ALL TGO EQUIPMENT DIMENSIONS ARE MEASURED FROM THE CENTRE POINT OF BASE PLATES
ENSURE YOU HAVE READ THE MOST RECENT EDITION OF THE 'TGOGC INSTALLATION AND ASSEMBLY GUIDELINES' AND
RELEVANT 'TGOGC PRODUCT CARDS' PRIOR TO INSTALLATION OF THIS GYM
ANY DISCREPANCIES ARE TO BE REPORT TO TGOGC
ALTERNATIVE SURFACING OPTIONS ARE AVAILABLE