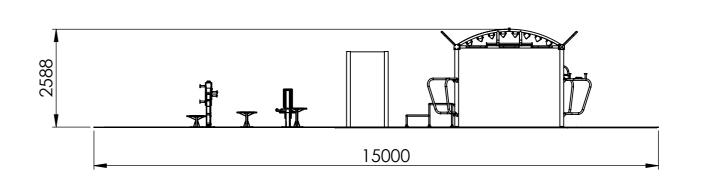

| Gym Name   | Family Fitness Zone | Gym Code  |                |
|------------|---------------------|-----------|----------------|
| Revision   | 01                  | Surfacing | Wetpour/Tarmac |
| Date       | 30/07/2018          | Scale     | 1:100          |
| Drawn By   | SK                  | Notes:    |                |
| Checked By |                     |           |                |

Phone: +44 (0)1795 373301
Email: info@tgogc.com
Address: The Old Dairy,
Brogdale Farm
Brogdale Road,
Faversham Kent,

ME13 8XZ UK

IMPORTANT •

THIS INSTALLATION DRAWING IS MADE TO EN16630 STANDARDS
DIMENSIONS ARE IN MILLIMETRES & FEET - INCHES UNLESS STATED OTHERWISE
MINIMUM 1500 SAFETY CLEARANCE REQUIRED BETWEEN GYM STATIONS & ALL INVADING OBSTACLES
ALL TGO EQUIPMENT DIMENSIONS ARE MEASURED FROM THE CENTRE POINT OF BASE PLATES
ENSURE YOU HAVE READ THE MOST RECENT EDITION OF THE 'TGOGC INSTALLATION AND ASSEMBLY GUIDELINES' AND
RELEVANT 'TGOGC PRODUCT CARDS' PRIOR TO INSTALLATION OF THIS GYM
ANY DISCREPANCIES ARE TO BE REPORT TO TGOGC
ALTERNATIVE SURFACING OPTIONS ARE AVAILABLE