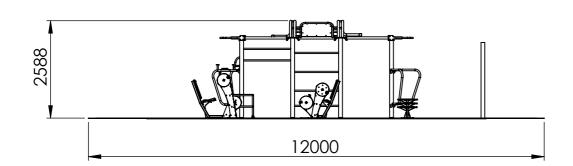

| Gym Name   | Family Fitness Zone | Gym Code  |                |
|------------|---------------------|-----------|----------------|
| Revision   | 01                  | Surfacing | Wetpour/Tarmac |
| Date       | 30/07/2018          | Scale     | 1:100          |
| Drawn By   | SK                  | Notes:    |                |
| Checked By |                     |           |                |

Phone: +44 (0)1795 373301
Email: info@tgogc.com
Address: The Old Dairy,
Brogdale Farm
Brogdale Road,
Faversham Kent,

ME13 8XZ UK

IMPORTANT •

THIS INSTALLATION DRAWING IS MADE TO EN16630 STANDARDS
DIMENSIONS ARE IN MILLIMETRES & FEET - INCHES UNLESS STATED OTHERWISE
MINIMUM 1500 SAFETY CLEARANCE REQUIRED BETWEEN GYM STATIONS & ALL INVADING OBSTACLES
ALL TGO EQUIPMENT DIMENSIONS ARE MEASURED FROM THE CENTRE POINT OF BASE PLATES
ENSURE YOU HAVE READ THE MOST RECENT EDITION OF THE 'TGOGC INSTALLATION AND ASSEMBLY GUIDELINES' AND
RELEVANT 'TGOGC PRODUCT CARDS' PRIOR TO INSTALLATION OF THIS GYM
ANY DISCREPANCIES ARE TO BE REPORT TO TGOGC
ALTERNATIVE SURFACING OPTIONS ARE AVAILABLE