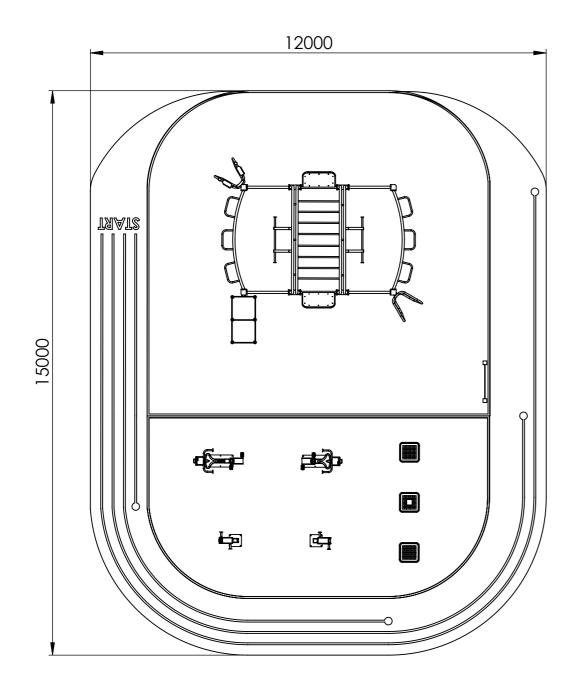

| Gym Name   | Family Fitness Zone | Gym Code  |                |
|------------|---------------------|-----------|----------------|
| Revision   | 01                  | Surfacing | Wetpour/Tarmac |
| Date       | 30/07/2018          | Scale     | 1:100          |
| Drawn By   | SK                  | Notes:    |                |
| Checked By |                     |           |                |

Phone: +44 (0)1795 373301
Email: info@tgogc.com
Address: The Old Dairy,
Brogdale Farm
Brogdale Road,
Faversham Kent,

ME13 8XZ UK

IMPORTANT •

THIS INSTALLATION DRAWING IS MADE TO EN16630 STANDARDS
DIMENSIONS ARE IN MILLIMETRES & FEET - INCHES UNLESS STATED OTHERWISE
MINIMUM 1500 SAFETY CLEARANCE REQUIRED BETWEEN GYM STATIONS & ALL INVADING OBSTACLES
ALL TGO EQUIPMENT DIMENSIONS ARE MEASURED FROM THE CENTRE POINT OF BASE PLATES
ENSURE YOU HAVE READ THE MOST RECENT EDITION OF THE 'TGOGC INSTALLATION AND ASSEMBLY GUIDELINES' AND
RELEVANT 'TGOGC PRODUCT CARDS' PRIOR TO INSTALLATION OF THIS GYM
ANY DISCREPANCIES ARE TO BE REPORT TO TGOGC
ALTERNATIVE SURFACING OPTIONS ARE AVAILABLE