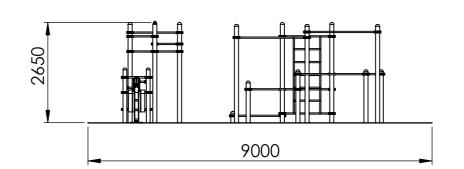

| Gym Name   | Bar Park   | Gym Code  |          |
|------------|------------|-----------|----------|
| Revision   | 01         | Surfacing | Wetpour  |
| Date       | 25/07/2018 | Scale     | 1:100@A3 |
| Drawn By   | SK         | Notes:    |          |
| Checked By |            |           |          |