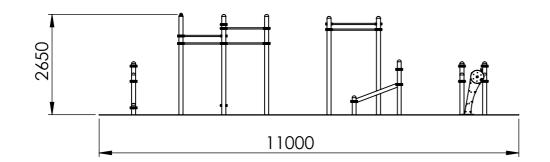

| Gym Name   | Bar Park   | Gym Code  |          |
|------------|------------|-----------|----------|
| Revision   | 01         | Surfacing | Wetpour  |
| Date       | 25/07/2018 | Scale     | 1:100@A3 |
| Drawn By   | SK         | Notes:    |          |
| Checked By |            |           |          |