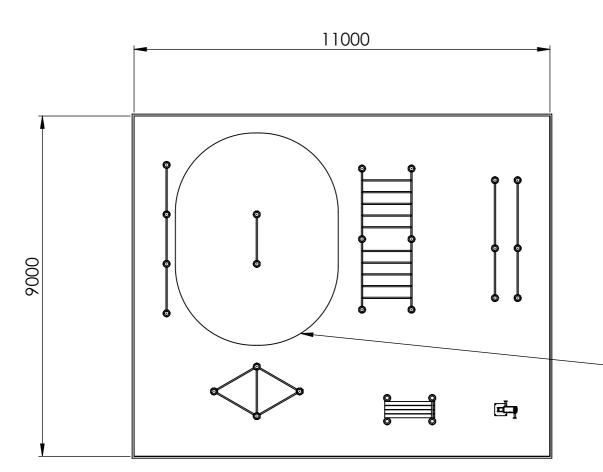

| Gym Name   | Bar Park   | Gym Code  |          |
|------------|------------|-----------|----------|
| Revision   | 01         | Surfacing | Wetpour  |
| Date       | 25/07/2018 | Scale     | 1:100@A3 |
| Drawn By   | SK         | Notes:    |          |
| Checked By |            |           |          |

-Wetpour to be at 80mm deep under the Swedish Wall

Phone: +44 (0)1795 373301
Email: info@tgogc.com
Address: The Old Dairy,
Brogdale Farm
Brogdale Road,
Faversham Kent, ME13 8XZ

UK

IMPORTANT •

THIS INSTALLATION DRAWING IS MADE TO EN16630 STANDARDS
DIMENSIONS ARE IN MILLIMETRES & FEET - INCHES UNLESS STATED OTHERWISE
MINIMUM 1500 SAFETY CLEARANCE REQUIRED BETWEEN GYM STATIONS & ALL INVADING OBSTACLES
ALL TGO EQUIPMENT DIMENSIONS ARE MEASURED FROM THE CENTRE POINT OF BASE PLATES
ENSURE YOU HAVE READ THE MOST RECENT EDITION OF THE 'TGOGC INSTALLATION AND ASSEMBLY GUIDELINES' AND
RELEVANT 'TGOGC PRODUCT CARDS' PRIOR TO INSTALLATION OF THIS GYM
ANY DISCREPANCIES ARE TO BE REPORT TO TGOGC
ALTERNATIVE SURFACING OPTIONS ARE AVAILABLE